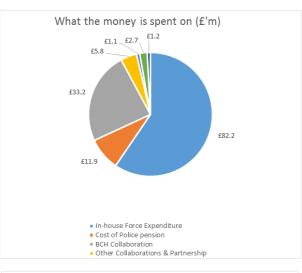

## Medium Term Financial Plan as at 31 March 2019

|                                    | Actuals | Budget  | Budget  | Budget  | Budget  |
|------------------------------------|---------|---------|---------|---------|---------|
|                                    | 2018/19 | 2019/20 | 2020/21 | 2021/22 | 2022/23 |
|                                    | £'000   | £'000   | £'000   | £'000   | £'000   |
| EXPENDITURE                        |         |         |         |         |         |
| In-house Force Expenditure         | 83,399  | 88,386  | 90,178  | 91,388  | 92,604  |
| Cost of Police pension             | 11,869  | 15,040  | 16,440  | 16,769  | 17,104  |
| BCH Collaboration                  | 33,203  | 35,896  | 36,660  | 37,687  | 38,738  |
| Other Collaborations & Partnership | 5,806   | 5,240   | 5,349   | 5,461   | 5,575   |
| OPCC Office Running Costs          | 1,126   | 1,215   | 1,250   | 1,286   | 1,323   |
| Corporate Costs and Grants         | 2,703   | 2,196   | 2,265   | 2,265   | 2,265   |
| Capital Financing Costs            | 1,190   | 1,341   | 1,487   | 1,821   | 2,271   |
| GROSS REVENUE EXPENDITURE          | 139,295 | 149,314 | 153,629 | 156,677 | 159,880 |
| Total Income                       | (1,223) | (1,356) | (1,356) | (1,356) | (1,356) |
| NET REVENUE EXPENDITURE            | 138,072 | 147,958 | 152,273 | 155,321 | 158,524 |
| Contribution to/-from Reserves     | (2,755) | (1,547) | -       | -       | -       |
| NET BUDGET REQUIREMENT (NBR)       | 135,317 | 146,411 | 152,273 | 155,321 | 158,524 |
| FINANCED BY                        |         |         |         |         |         |
| Formula Grant                      | 78,411  | 79,921  | 79,921  | 79,921  | 79,921  |
| Pension Grant                      | -       | 1,398   | 1,398   | 1,398   | 1,398   |
| MoJ Victims Grant                  | 987     | 979     | 979     | 979     | 979     |
| Precept                            | 55,619  | 63,383  | 65,819  | 68,546  | 71,385  |
| Collection Fund Deficit/Surplus    | 300     | 731     | -       | -       | -       |
| TOTAL FINANCING                    | 135,317 | 146,411 | 148,117 | 150,843 | 153,682 |
|                                    |         |         |         |         |         |
| Budget Gap                         |         | -       | (4,156) | (4,478) | (4,842) |