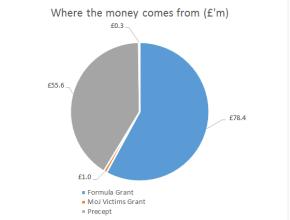

## Medium Term Financial Plan as at 31 March 2019

|                                    | Actuals | Budget  | Budget  | Budget  | Budget  |
|------------------------------------|---------|---------|---------|---------|---------|
|                                    | 2018/19 | 2019/20 | 2020/21 | 2021/22 | 2022/23 |
|                                    | £'000   | £'000   | £'000   | £'000   | £'000   |
| EXPENDITURE                        |         |         |         |         |         |
| In-house Force Expenditure         | 83,399  | 88,386  | 90,178  | 91,388  | 92,604  |
| Cost of Police pension             | 11,869  | 15,040  | 16,440  | 16,769  | 17,104  |
| BCH Collaboration                  | 33,203  | 35,896  | 36,660  | 37,687  | 38,738  |
| Other Collaborations & Partnership | 5,806   | 5,240   | 5,349   | 5,461   | 5,575   |
| OPCC Office Running Costs          | 1,126   | 1,215   | 1,250   | 1,286   | 1,323   |
| Corporate Costs and Grants         | 2,703   | 2,196   | 2,265   | 2,265   | 2,265   |
| Capital Financing Costs            | 1,190   | 1,341   | 1,487   | 1,821   | 2,271   |
| GROSS REVENUE EXPENDITURE          | 139,295 | 149,314 | 153,629 | 156,677 | 159,880 |
| Total Income                       | (1,223) | (1,356) | (1,356) | (1,356) | (1,356) |
| NET REVENUE EXPENDITURE            | 138,072 | 147,958 | 152,273 | 155,321 | 158,524 |
| Contribution to/-from Reserves     | (2,755) | (1,547) | -       | -       | -       |
| NET BUDGET REQUIREMENT (NBR)       | 135,317 | 146,411 | 152,273 | 155,321 | 158,524 |
| FINANCED BY                        |         |         |         |         |         |
| Formula Grant                      | 78,411  | 79,921  | 79,921  | 79,921  | 79,921  |
| Pension Grant                      | -       | 1,398   | 1,398   | 1,398   | 1,398   |
| MoJ Victims Grant                  | 987     | 979     | 979     | 979     | 979     |
| Precept                            | 55,619  | 63,383  | 65,819  | 68,546  | 71,385  |
| Collection Fund Deficit/Surplus    | 300     | 731     | -       | -       | -       |
| TOTAL FINANCING                    | 135,317 | 146,411 | 148,117 | 150,843 | 153,682 |
|                                    |         |         |         |         |         |
| Budget Gap                         |         | -       | (4,156) | (4,478) | (4,842) |